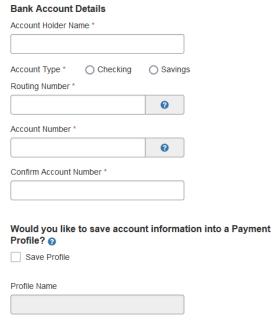

## 8. Select your payment method\*

\*Credit card payments carry an additional fee. There are no fees for ECheck payments.

9. Input or confirm your payment information. If this is the first time you are using a new payment method, you have the option to save it for future use.

The email address will be used to send a copy of your receipt and confirmation number.

| on your User Preferences.       |                                                                                                                                                                                                               |
|---------------------------------|---------------------------------------------------------------------------------------------------------------------------------------------------------------------------------------------------------------|
| on your User Preferences.       |                                                                                                                                                                                                               |
|                                 |                                                                                                                                                                                                               |
|                                 |                                                                                                                                                                                                               |
|                                 |                                                                                                                                                                                                               |
| Total Amount                    |                                                                                                                                                                                                               |
| ity                             | \$7,571.00                                                                                                                                                                                                    |
| Authorization                   |                                                                                                                                                                                                               |
| tion named above and to de      | rize the Merchant, or its Agent, to initiate a debit entry to the account indicated above at<br>ebit the same to such account. I acknowledge that the origination of ACH transactions to<br>Authorize Payment |
|                                 | Authorize Payment                                                                                                                                                                                             |
| cting your financial institutio | essed on the date indicated. Should you decide to cancel the payment once submitted<br>in to request a Stop Payment Order. Please be aware that the Stop Payment Order mus<br>ig been debited.                |
| Total a                         | mount to pay: \$7,571.00                                                                                                                                                                                      |
|                                 | Submit Payment for \$7,571.00                                                                                                                                                                                 |
|                                 | tion named above and to di<br>the provisions of U.S. Law.<br>bove payment, it will be pro-<br>cting your financial institutio<br>i prior to your account havir<br>Total a                                     |