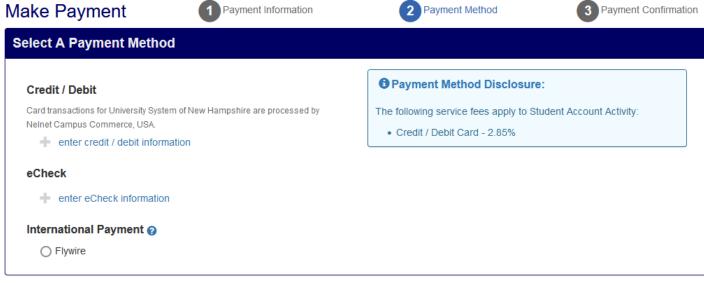

## 8. Select your payment method\*

\*Credit card payments carry an additional fee. There are no fees for ECheck payments.

9. Input or confirm your payment information. If this is the first time you are using a new payment method, you have the option to save it for future use.