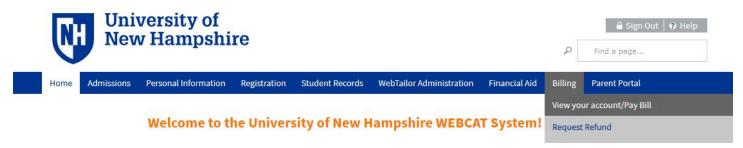

## 1. Log into Webcat\*

\*Contact the IT Helpdesk for assistance with your log in, or if you have forgotten your password (603-862-2525).

2. Under the Billing tab, select View Your Account/Pay Bill

3. Click "Make One-time Payment to UNH/Setup Monthly Payment Plan"