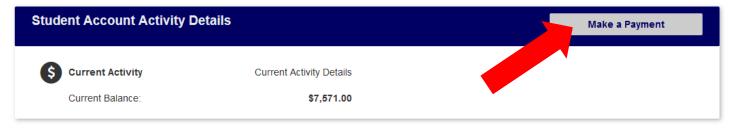

- 4. On the left-hand side, choose "View/Pay Accounts"
- 5. Click "Make a Payment"

- 6. Select your desired payment amount, or type in a custom amount.
- 7. Select the correct term. Click Next.