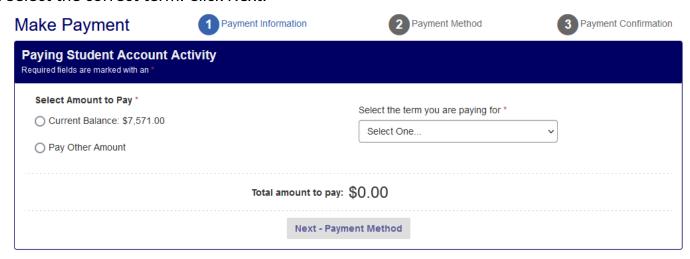

- 4. On the left-hand side, choose "View/Pay Accounts"
- 5. Click "Make a Payment"

- 6. Select your desired payment amount, or type in a custom amount.
- 7. Select the correct term. Click Next.