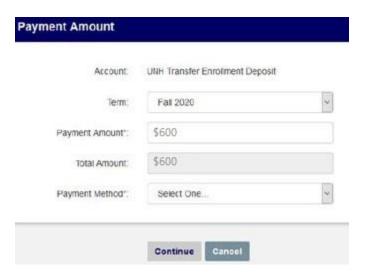

3. Your options will be shown here, choose whichever one you are going to pay to open more details and the option to "Pay Deposit"

4. A new window will appear to make your payment. The correct term and amount should prefill. Select your payment method.\*

\*Credit card payments carry an additional fee. There are no fees for ECheck payments