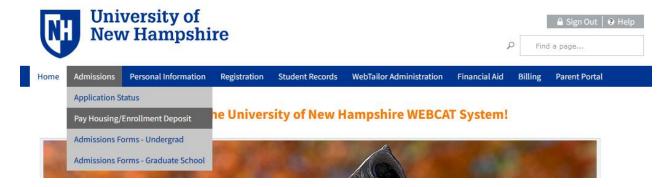

## **Admission Deposits**

There are different kinds of deposits:

\$600 New UNH 1st Year Student/Transfer Students \$200 New UNH Manchester 1st Year Student

- 1. Log into Webcat\*
- \*Contact the IT Helpdesk for assistance with your log in, or if you have forgotten your password (603-862-2525).
- 2. Under the Admissions tab, select Pay Housing/Enrollment Deposit