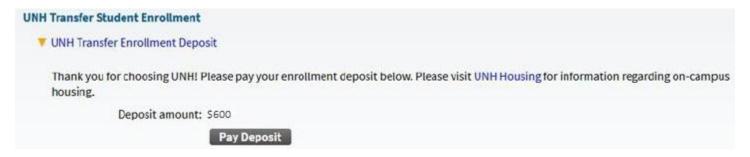

3. Your options will be shown here, choose whichever one you are going to pay to open more details and the option to "Pay Deposit"

4. A new window will appear to make your payment. The correct term and amount should prefill. Select your payment method.\*