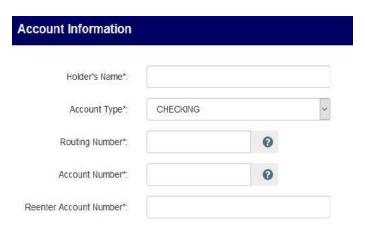

## 5. Input your account/card information.

Input billing address information.

The email address will be used to send a copy of your receipt and confirmation number.

6. Students can confirm the deposit was paid successfully by logging back into Webcat, under the Billing tab, choose View Your Account.