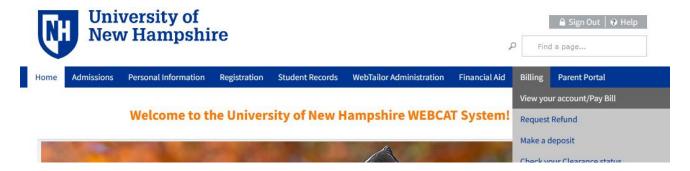

## **Admission Deposits**

There are different kinds of deposits:

\$600 New UNH 1st Year Student/Transfer Students \$200 New UNH Manchester 1st Year Student

- 1. Log into Webcat\*
- \*Contact the IT Helpdesk for assistance with your log in, or if you have forgotten your password (603-862-2525).
- 2. Under the Admissions tab, select Pay Housing/Enrollment Deposit

## 5. Input your account/card information.

Input billing address information.

The email address will be used to send a copy of your receipt and confirmation number.

6. Students can confirm the deposit was paid successfully by logging back into Webcat, under the Billing tab, choose View Your Account.