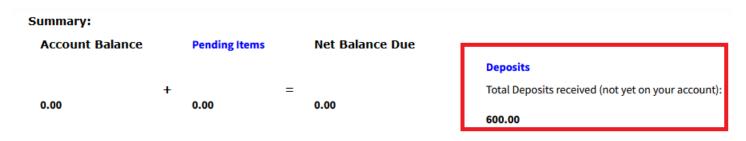

7. Deposits will be visible on the right.

Deposits paid online will be visible to Student Financial Services immediately. Admissions will be notified the following morning. ECheck payments may take a few days to be withdrawn from your bank account.